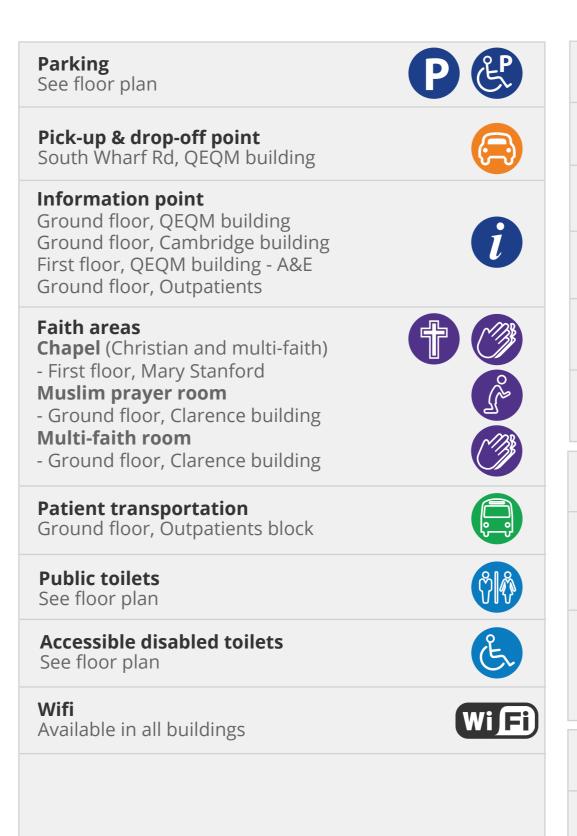

## Key **Main entrance Building entrance** See floor plan See floor plan All entrances marked **A&E entrance** See floor plan have disabled access **Outpatients department Outpatients** A&E First floor, QEQM building access via ramp **Patient Advice and Liaison offices** Ground floor, QEQM building PALS **Patient affairs** Ground floor, Cambridge building X-ray Third floor, QEQM building **Pharmacy** Ground floor, QEQM building Ground floor, Outpatients block Sexual health clinic lefferiss building Birth centre & labour ward **Birth centre:** Ground floor, Cambridge building Labour ward: First floor, Clarence building Cafe / restaurant Ground floor, QEQM building Norfolk Place (near Cambridge building) Ground floor, Outpatients block