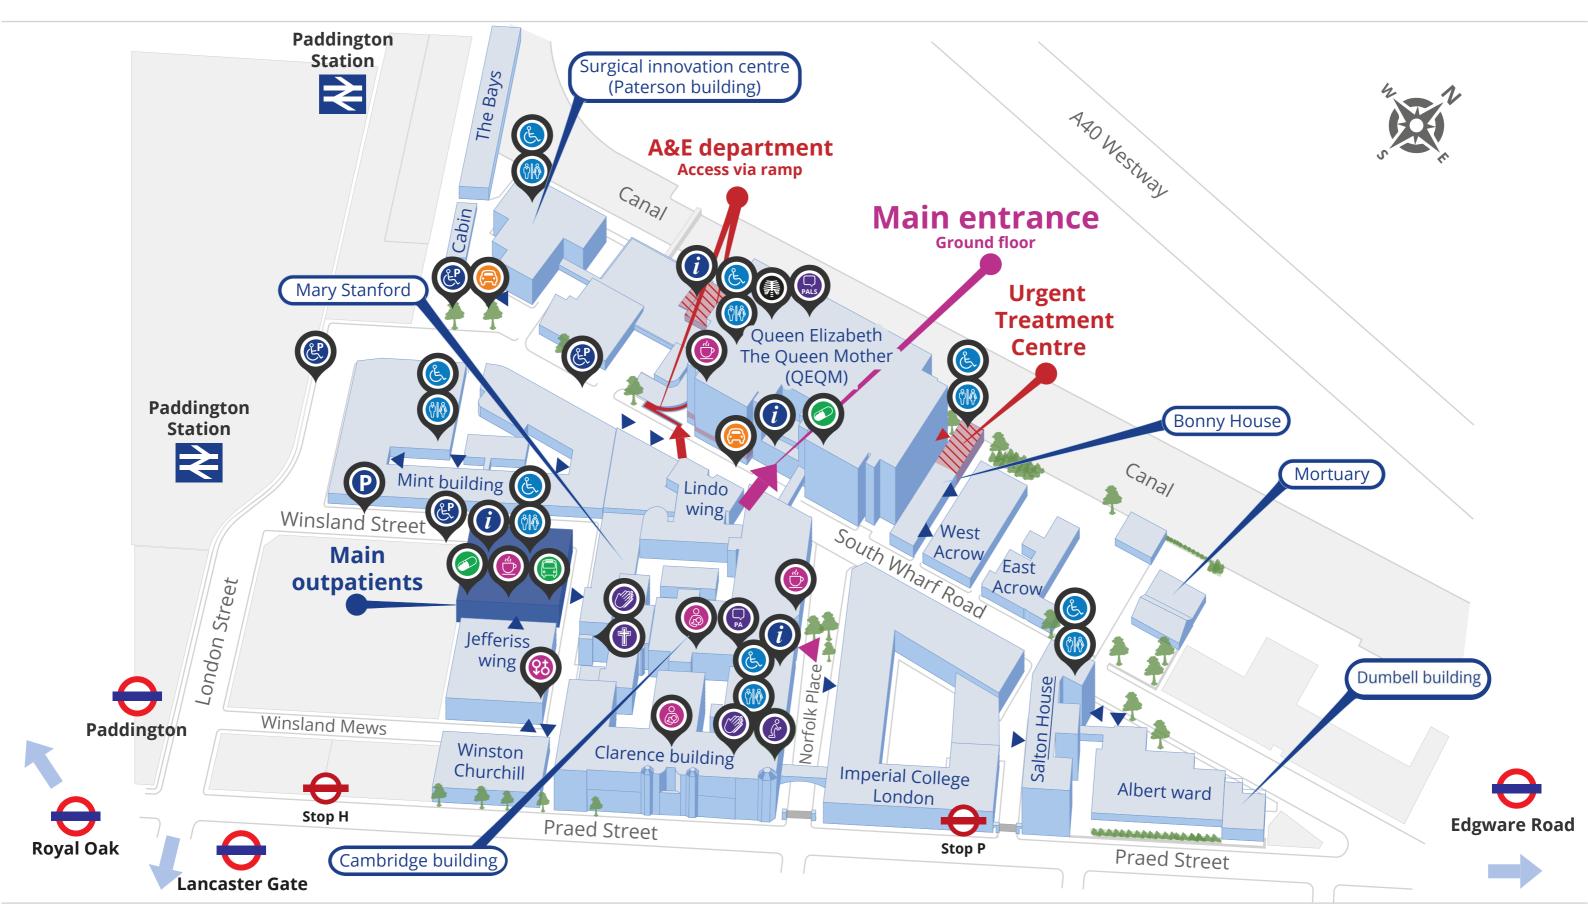

## Key **Main entrance Building entrance** See floor plan See floor plan All entrances marked **A&E entrance** See floor plan have disabled access **Outpatients department Outpatients** A&E First floor, QEQM building access via ramp **Patient Advice and Liaison offices** Ground floor, QEQM building PALS **Patient affairs** Ground floor, Cambridge building X-ray Third floor, QEQM building **Pharmacy** Ground floor, QEQM building Ground floor, Outpatients block Sexual health clinic lefferiss building Birth centre & labour ward **Birth centre:** Ground floor, Cambridge building Labour ward: First floor, Clarence building Cafe / restaurant Ground floor, QEQM building Norfolk Place (near Cambridge building) Ground floor, Outpatients block