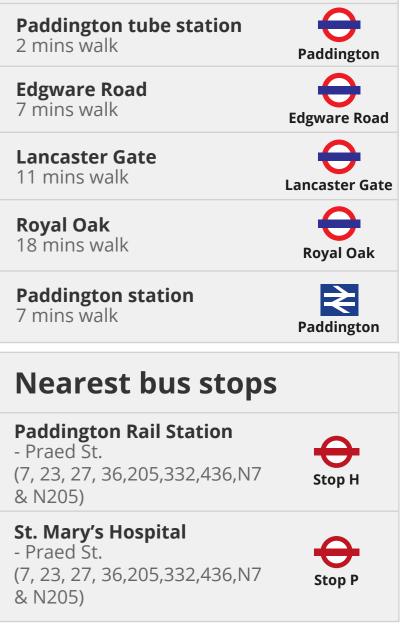

**Nearest stations** 

**Hospital address** 

London, W2 1NY

St. Mary's Hospital, Praed Street,