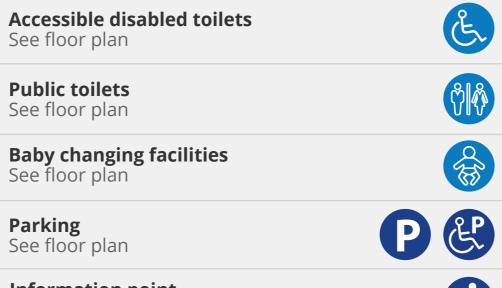

# **Charing Cross Hospital**

TEL: 020 3311 1234

| Lower ground floor                                                                                                                                                                       |                                                                                                                                                                      |
|------------------------------------------------------------------------------------------------------------------------------------------------------------------------------------------|----------------------------------------------------------------------------------------------------------------------------------------------------------------------|
| Limb fitting                                                                                                                                                                             | Tower block                                                                                                                                                          |
| <b>Ground floor</b>                                                                                                                                                                      |                                                                                                                                                                      |
| Clinical decisions unit<br>Rheumatology<br>Hydro pool<br>Occupational therapy<br>Physiotherapy                                                                                           | North wing East wing South wing South wing South wing                                                                                                                |
| First floor                                                                                                                                                                              |                                                                                                                                                                      |
| Imaging Lithotripsy Ultrasound X-ray MRI / CT Nuclear medicine Vascular interventional Breast services Endoscopy Day theatres Dialysis unit ENT Eye clinic Oral surgery Main outpatients | North wing West wing West wing South wing South wing South wing South wing South wing Clinic block |
| Second floor                                                                                                                                                                             |                                                                                                                                                                      |
| Children's hearing clinic<br>Podiatry<br>Speech therapy<br>Social work<br>Hearing therapy<br>Pain management<br>centre                                                                   | North wing<br>North wing<br>North wing<br>West wing<br>South wing<br>South wing                                                                                      |
| Third floor                                                                                                                                                                              |                                                                                                                                                                      |
| Urology outpatients<br>Neuromuscular unit<br>Neurophysiology                                                                                                                             | North wing<br>South wing<br>South wing                                                                                                                               |

| Fourth floor  Ward 4 Ward 4 South wing  Fifth floor  Ward 5 Ward 5 Ward 5 Ward 5 Ward 6 Ward 6 Ward 6 Ward 6 Ward 6 Ward 7 Ward 8 Ward 8 Ward 8  North wing West wing  Fighth floor  Ward 8 Ward 9  North wing West wing  South wing West wing  North wing West wing  South wing West wing  North wing West wing  North wing West wing  North wing West wing  North floor  Ward 9  North wing West wing  North wing South wing  North wing South wing  North wing South wing South wing  North wing South wing South wing |
|-----------------------------------------------------------------------------------------------------------------------------------------------------------------------------------------------------------------------------------------------------------------------------------------------------------------------------------------------------------------------------------------------------------------------------------------------------------------------------------------------------------------------------------------------------------------------------------|
| Fifth floor  Ward 5 Ward 5 Ward 5 Ward 5 Ward 6 Ward 6 Ward 6 Ward 6 Ward 6 Ward 7 Ward 8 Ward 8 Ward 8  North wing West wing  Fighth floor  Ward 9  North wing West wing  South wing West wing  South wing West wing  South wing  North wing West wing  South wing  North wing West wing  South wing  North wing South wing  North wing South wing  North wing South wing South wing  North wing South wing South wing                                                                                                          |
| Fifth floor  Ward 5 Ward 5 Ward 5 Ward 5 West wing  Sixth floor  Ward 6 Ward 6 Ward 6 Ward 6 Ward 7 Ward 8 Ward 8  North wing West wing  Fighth floor  Ward 8 Ward 9  North wing West wing  South wing  North wing South wing  South wing  North wing South wing  North wing South wing  North south wing  North south wing  North south wing  North wing South wing  North wing South wing South wing                                                                                                                    |
| Ward 5 Ward 5 Ward 5 Ward 5 Ward 5 West wing  Sixth floor Ward 6 Ward 6 Ward 6 Ward 6 Ward 7 Ward 8 Ward 8 Ward 8  North wing West wing  South wing West wing  South wing  West wing  North wing South wing  Ward 8 Ward 9  North wing South wing  North wing South wing  North wing South wing South wing South wing South wing South wing                                                                                                                                                                                      |
| Ward 5 Ward 5 Ward 5 Ward 6 Ward 6 Ward 6 Ward 6 Ward 6 Ward 6 Ward 7 Ward 8 Ward 8 West wing  South wing West wing  South wing West wing  South wing West wing  North wing West wing South wing Ward 8 Ward 8  North wing West wing South wing Ward 9  North wing South wing South wing South wing South wing South wing                                                                                                                                                                                                               |
| Sixth floor Ward 6 Ward 6 Ward 6 Ward 6 Ward 6 Ward 7 Ward 8 Ward 8 Ward 8  North wing West wing South wing West wing South wing West wing South wing Ward 8 Ward 9  North wing West wing South wing West wing South wing Ward 9  North wing South wing South wing South wing                                                                                                                                                                                                                                                           |
| Sixth floor  Ward 6 Ward 6 Ward 6 Ward 6 Ward 7 Ward 8 Ward 8  North wing South wing South wing West wing South wing Ward 8 Ward 9  North wing West wing South wing West wing South wing                                                                                                                                                                                                                                                                   |
| Ward 6 Ward 6 Ward 6 Ward 6 Ward 6 West wing  Seventh floor Ward 7 Ward 7 Ward 7 Ward 7 South wing South wing  Eighth floor Ward 8 Ward 8 Ward 8  North wing West wing South wing West wing Ward 9  North wing South wing                                                                                                                                                                                                                                                                            |
| Ward 6 Ward 6 Ward 6 West wing  Seventh floor Ward 7 Ward 7 Ward 7 Ward 7 South wing West wing South wing  Eighth floor Ward 8 Ward 8 Ward 8  Ninth floor Ward 9 HASU Ward 9  South wing                                                                                                                                                                                                                                                                                                                        |
| Ward 6  Seventh floor  Ward 7 Ward 7 Ward 7 Ward 7 Ward 7 South wing  Eighth floor  Ward 8 Ward 8  West wing West wing  South wing  West wing  North wing  Ward 9  North wing  South wing  South wing  North wing  South wing  South wing  South wing                                                                                                                                                                                                                                                                                                                             |
| Seventh floor  Ward 7 Ward 7 Ward 7 Ward 7 Ward 7 South wing  Eighth floor  Ward 8 Ward 8  Ward 8  Ninth floor  Ward 9 HASU Ward 9  South wing South wing South wing South wing South wing                                                                                                                                                                                                                                                                                                                                                                                        |
| Ward 7 Ward 7 Ward 7 Ward 7 Ward 7 Ward 8 Ward 8 Ward 8 Ward 8  North wing  South wing  West wing  Ninth floor  Ward 9 HASU Ward 9  North wing South wing South wing                                                                                                                                                                                                                                                                                                                                                                                                              |
| Ward 7 Ward 7 Ward 7 South wing  Eighth floor Ward 8 Ward 8 Ward 8  Ninth floor Ward 9 HASU Ward 9  South wing West wing  North wing South wing South wing                                                                                                                                                                                                                                                                                                                                                                                                                        |
| Ward 7  Eighth floor  Ward 8  Ward 8  West wing  Ninth floor  Ward 9 HASU Ward 9  South wing South wing South wing South wing                                                                                                                                                                                                                                                                                                                                                                                                                                                     |
| Eighth floor  Ward 8 Ward 8  West wing  Ninth floor  Ward 9 HASU Ward 9  South wing South wing                                                                                                                                                                                                                                                                                                                                                                                                                                                                                    |
| Ward 8 Ward 8 West wing  Ninth floor Ward 9 HASU Ward 9 South wing South wing                                                                                                                                                                                                                                                                                                                                                                                                                                                                                                     |
| Ward 8  West wing  Ninth floor  Ward 9 HASU Ward 9  South wing                                                                                                                                                                                                                                                                                                                                                                                                                                                                                                                    |
| Ward 9 HASU Ward 9  North wing South wing                                                                                                                                                                                                                                                                                                                                                                                                                                                                                                                                         |
| Ward 9 South wing                                                                                                                                                                                                                                                                                                                                                                                                                                                                                                                                                                 |
|                                                                                                                                                                                                                                                                                                                                                                                                                                                                                                                                                                                   |
|                                                                                                                                                                                                                                                                                                                                                                                                                                                                                                                                                                                   |
| Ward 9 West wing                                                                                                                                                                                                                                                                                                                                                                                                                                                                                                                                                                  |
| Tenth floor                                                                                                                                                                                                                                                                                                                                                                                                                                                                                                                                                                       |
| Ward 10 North North wing Ward 10 South South wing                                                                                                                                                                                                                                                                                                                                                                                                                                                                                                                                 |
| Ward 10 South South wing Memory unit West wing                                                                                                                                                                                                                                                                                                                                                                                                                                                                                                                                    |
| Eleventh floor                                                                                                                                                                                                                                                                                                                                                                                                                                                                                                                                                                    |
| Ward 11 North North wing                                                                                                                                                                                                                                                                                                                                                                                                                                                                                                                                                          |
| Ward 11 South South wing                                                                                                                                                                                                                                                                                                                                                                                                                                                                                                                                                          |
| Ward 11 West West wing                                                                                                                                                                                                                                                                                                                                                                                                                                                                                                                                                            |
| Fourteenth floor                                                                                                                                                                                                                                                                                                                                                                                                                                                                                                                                                                  |
| Theatres Tower block                                                                                                                                                                                                                                                                                                                                                                                                                                                                                                                                                              |
| Fifteenth floor                                                                                                                                                                                                                                                                                                                                                                                                                                                                                                                                                                   |
| Private patients Tower block                                                                                                                                                                                                                                                                                                                                                                                                                                                                                                                                                      |