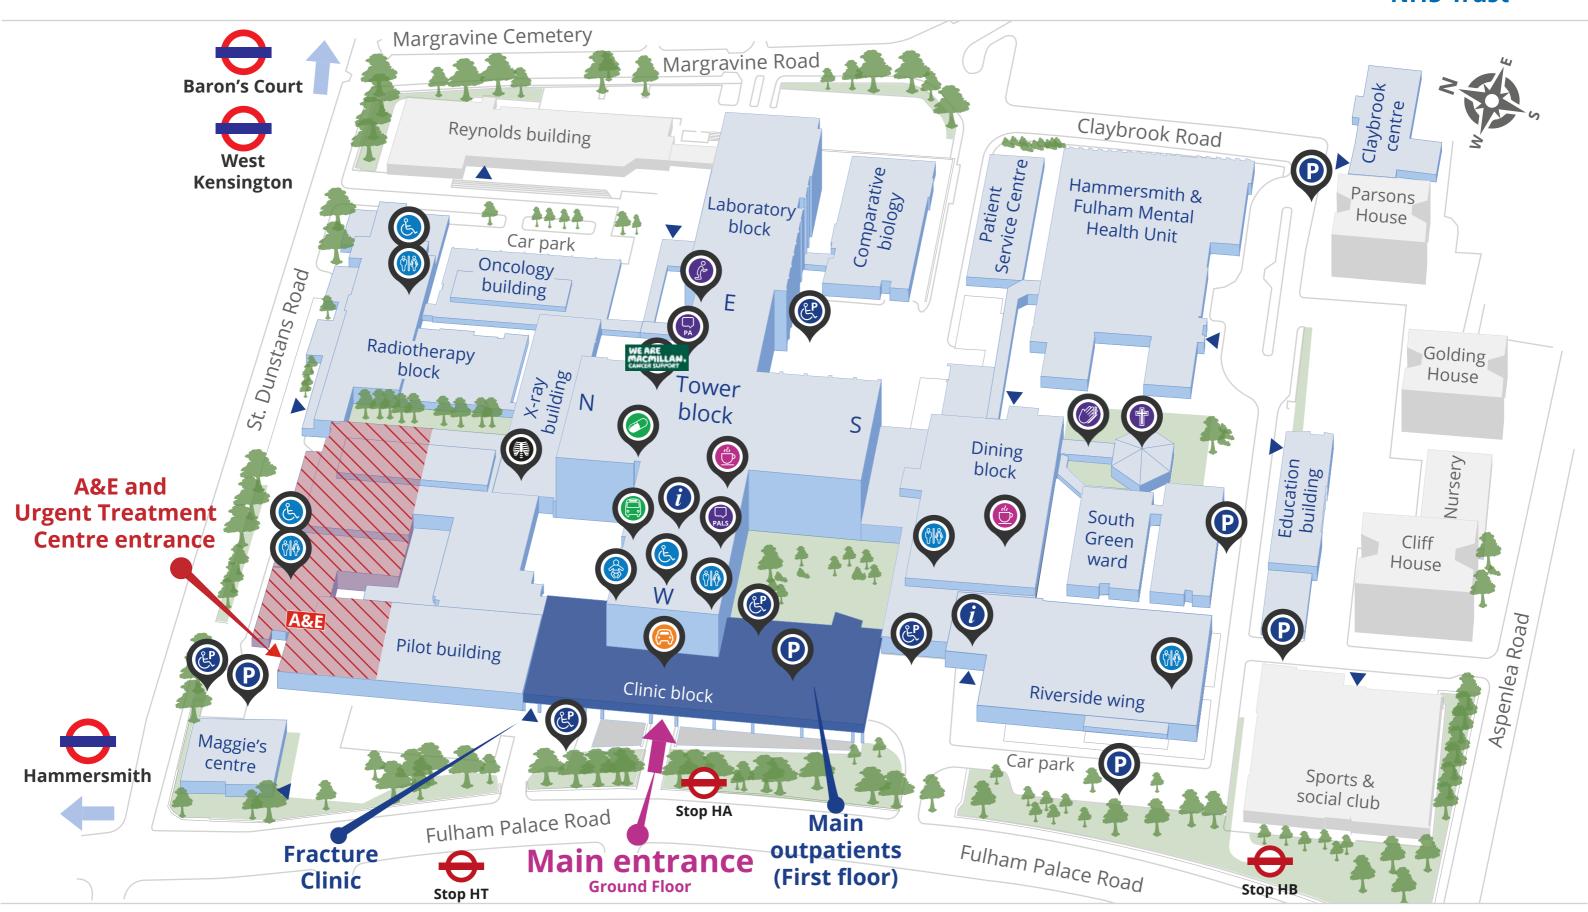

# **Hospital address**

**Nearest bus stops** 

Charing Cross Hospital, Fulham Palace Rd, London, W6 8RF

Wifi