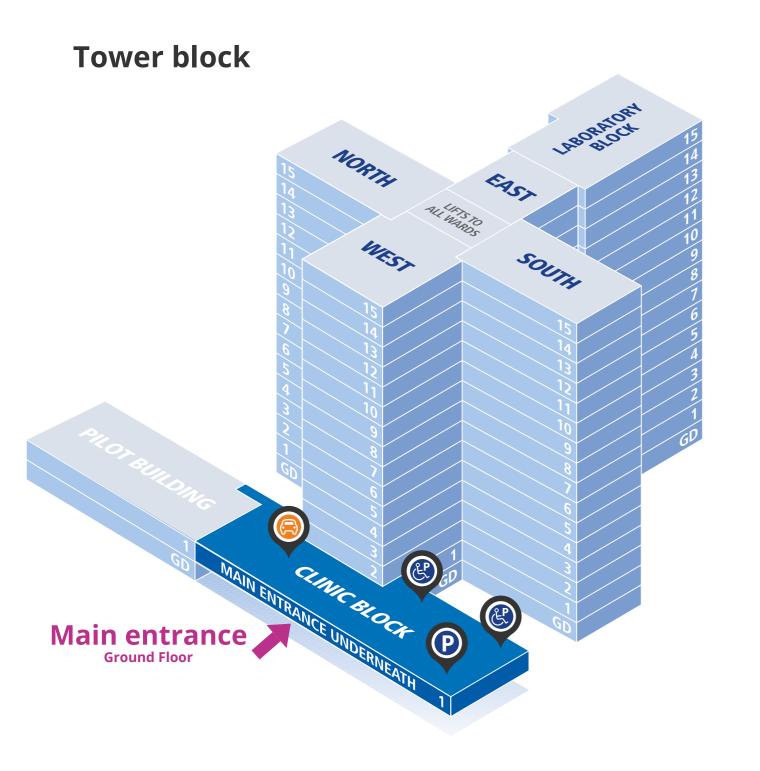

# **Charing Cross Hospital**

TEL: 020 3311 1234

| Lower ground floor                                                                                                                                                                       |                                                                                                                                                                      |
|------------------------------------------------------------------------------------------------------------------------------------------------------------------------------------------|----------------------------------------------------------------------------------------------------------------------------------------------------------------------|
| Limb fitting                                                                                                                                                                             | Tower block                                                                                                                                                          |
| <b>Ground floor</b>                                                                                                                                                                      |                                                                                                                                                                      |
| Clinical decisions unit<br>Rheumatology<br>Hydro pool<br>Occupational therapy<br>Physiotherapy                                                                                           | North wing East wing South wing South wing South wing                                                                                                                |
| First floor                                                                                                                                                                              |                                                                                                                                                                      |
| Imaging Lithotripsy Ultrasound X-ray MRI / CT Nuclear medicine Vascular interventional Breast services Endoscopy Day theatres Dialysis unit ENT Eye clinic Oral surgery Main outpatients | North wing West wing West wing South wing South wing South wing South wing South wing Clinic block |
| Second floor                                                                                                                                                                             |                                                                                                                                                                      |
| Children's hearing clinic<br>Podiatry<br>Speech therapy<br>Social work<br>Hearing therapy<br>Pain management<br>centre                                                                   | North wing<br>North wing<br>North wing<br>West wing<br>South wing<br>South wing                                                                                      |
| Third floor                                                                                                                                                                              |                                                                                                                                                                      |
| Urology outpatients<br>Neuromuscular unit<br>Neurophysiology                                                                                                                             | North wing<br>South wing<br>South wing                                                                                                                               |