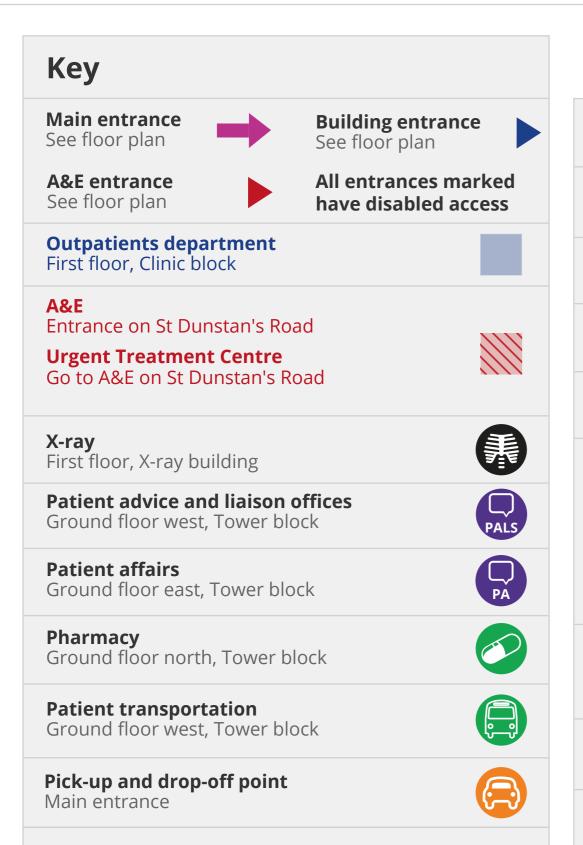

# **Charing Cross Hospital**

TEL: 020 3311 1234

| Lower ground floor                                                                                                                                                                       |                                                                                                                                                                      |
|------------------------------------------------------------------------------------------------------------------------------------------------------------------------------------------|----------------------------------------------------------------------------------------------------------------------------------------------------------------------|
| Limb fitting                                                                                                                                                                             | Tower block                                                                                                                                                          |
| <b>Ground floor</b>                                                                                                                                                                      |                                                                                                                                                                      |
| Clinical decisions unit<br>Rheumatology<br>Hydro pool<br>Occupational therapy<br>Physiotherapy                                                                                           | North wing East wing South wing South wing South wing                                                                                                                |
| First floor                                                                                                                                                                              |                                                                                                                                                                      |
| Imaging Lithotripsy Ultrasound X-ray MRI / CT Nuclear medicine Vascular interventional Breast services Endoscopy Day theatres Dialysis unit ENT Eye clinic Oral surgery Main outpatients | North wing West wing West wing South wing South wing South wing South wing South wing Clinic block |
| Second floor                                                                                                                                                                             |                                                                                                                                                                      |
| Children's hearing clinic<br>Podiatry<br>Speech therapy<br>Social work<br>Hearing therapy<br>Pain management<br>centre                                                                   | North wing<br>North wing<br>North wing<br>West wing<br>South wing<br>South wing                                                                                      |
| Third floor                                                                                                                                                                              |                                                                                                                                                                      |
| Urology outpatients<br>Neuromuscular unit<br>Neurophysiology                                                                                                                             | North wing<br>South wing<br>South wing                                                                                                                               |

| Fourth floor  Ward 4 Ward 4 South wing  Fifth floor  Ward 5 Ward 5 Ward 5 Ward 5 Ward 6 Ward 6 Ward 6 Ward 6 Ward 6 Ward 7 Ward 8 Ward 8 Ward 8  North wing West wing  Fighth floor  Ward 8 Ward 9  North wing West wing  South wing West wing  North wing West wing  South wing West wing  North wing West wing  North wing West wing  North wing West wing  North floor  Ward 9  North wing West wing  North wing South wing  North wing South wing  North wing South wing South wing  North wing South wing South wing |
|-----------------------------------------------------------------------------------------------------------------------------------------------------------------------------------------------------------------------------------------------------------------------------------------------------------------------------------------------------------------------------------------------------------------------------------------------------------------------------------------------------------------------------------------------------------------------------------|
| Fifth floor  Ward 5 Ward 5 Ward 5 Ward 5 Ward 6 Ward 6 Ward 6 Ward 6 Ward 6 Ward 7 Ward 8 Ward 8 Ward 8  North wing West wing  Fighth floor  Ward 9  North wing West wing  South wing West wing  South wing West wing  South wing  North wing West wing  South wing  North wing West wing  South wing  North wing South wing  North wing South wing  North wing South wing South wing  North wing South wing South wing                                                                                                          |
| Fifth floor  Ward 5 Ward 5 Ward 5 Ward 5 West wing  Sixth floor  Ward 6 Ward 6 Ward 6 Ward 6 Ward 7 Ward 8 Ward 8  North wing West wing  Fighth floor  Ward 8 Ward 9  North wing West wing  South wing  North wing South wing  South wing  North wing South wing  North wing South wing  North south wing  North south wing  North south wing  North wing South wing  North wing South wing South wing                                                                                                                    |
| Ward 5 Ward 5 Ward 5 Ward 5 Ward 5 West wing  Sixth floor Ward 6 Ward 6 Ward 6 Ward 6 Ward 7 Ward 8 Ward 8 Ward 8  North wing West wing  South wing West wing  South wing  West wing  North wing South wing  Ward 8 Ward 9  North wing South wing  North wing South wing  North wing South wing South wing South wing South wing South wing                                                                                                                                                                                      |
| Ward 5 Ward 5 Ward 5 Ward 6 Ward 6 Ward 6 Ward 6 Ward 6 Ward 6 Ward 7 Ward 8 Ward 8 West wing  South wing West wing  South wing West wing  South wing West wing  North wing West wing South wing Ward 8 Ward 8  North wing West wing South wing Ward 9  North wing South wing South wing South wing South wing South wing                                                                                                                                                                                                               |
| Sixth floor Ward 6 Ward 6 Ward 6 Ward 6 Ward 6 Ward 7 Ward 8 Ward 8 Ward 8  North wing West wing South wing West wing South wing West wing South wing Ward 8 Ward 9  North wing West wing South wing West wing South wing Ward 9  North wing South wing South wing South wing                                                                                                                                                                                                                                                           |
| Sixth floor  Ward 6 Ward 6 Ward 6 Ward 6 Ward 7 Ward 8 Ward 8  North wing South wing South wing West wing South wing Ward 8 Ward 9  North wing West wing South wing West wing South wing                                                                                                                                                                                                                                                                   |
| Ward 6 Ward 6 Ward 6 Ward 6 Ward 6 West wing  Seventh floor Ward 7 Ward 7 Ward 7 Ward 7 South wing South wing  Eighth floor Ward 8 Ward 8 Ward 8  North wing West wing South wing West wing Ward 9  North wing South wing                                                                                                                                                                                                                                                                            |
| Ward 6 Ward 6 Ward 6 West wing  Seventh floor Ward 7 Ward 7 Ward 7 Ward 7 South wing West wing South wing  Eighth floor Ward 8 Ward 8 Ward 8  Ninth floor Ward 9 HASU Ward 9  South wing                                                                                                                                                                                                                                                                                                                        |
| Ward 6  Seventh floor  Ward 7 Ward 7 Ward 7 Ward 7 Ward 7 South wing  Eighth floor  Ward 8 Ward 8  West wing West wing  South wing  West wing  North wing  Ward 9  North wing  South wing  South wing  North wing  South wing  South wing  South wing                                                                                                                                                                                                                                                                                                                             |
| Seventh floor  Ward 7 Ward 7 Ward 7 Ward 7 Ward 7 South wing  Eighth floor  Ward 8 Ward 8  Ward 8  Ninth floor  Ward 9 HASU Ward 9  South wing South wing South wing South wing South wing                                                                                                                                                                                                                                                                                                                                                                                        |
| Ward 7 Ward 7 Ward 7 Ward 7 Ward 7 Ward 8 Ward 8 Ward 8 Ward 8  North wing  South wing  West wing  Ninth floor  Ward 9 HASU Ward 9  North wing South wing South wing                                                                                                                                                                                                                                                                                                                                                                                                              |
| Ward 7 Ward 7 Ward 7 South wing  Eighth floor Ward 8 Ward 8 Ward 8  Ninth floor Ward 9 HASU Ward 9  South wing West wing  North wing South wing South wing                                                                                                                                                                                                                                                                                                                                                                                                                        |
| Ward 7  Eighth floor  Ward 8  Ward 8  West wing  Ninth floor  Ward 9 HASU Ward 9  South wing South wing South wing South wing                                                                                                                                                                                                                                                                                                                                                                                                                                                     |
| Eighth floor  Ward 8 Ward 8  West wing  Ninth floor  Ward 9 HASU Ward 9  South wing South wing                                                                                                                                                                                                                                                                                                                                                                                                                                                                                    |
| Ward 8 Ward 8 West wing  Ninth floor Ward 9 HASU Ward 9 South wing South wing                                                                                                                                                                                                                                                                                                                                                                                                                                                                                                     |
| Ward 8  West wing  Ninth floor  Ward 9 HASU Ward 9  South wing                                                                                                                                                                                                                                                                                                                                                                                                                                                                                                                    |
| Ward 9 HASU Ward 9  North wing South wing                                                                                                                                                                                                                                                                                                                                                                                                                                                                                                                                         |
| Ward 9 South wing                                                                                                                                                                                                                                                                                                                                                                                                                                                                                                                                                                 |
|                                                                                                                                                                                                                                                                                                                                                                                                                                                                                                                                                                                   |
|                                                                                                                                                                                                                                                                                                                                                                                                                                                                                                                                                                                   |
| Ward 9 West wing                                                                                                                                                                                                                                                                                                                                                                                                                                                                                                                                                                  |
| Tenth floor                                                                                                                                                                                                                                                                                                                                                                                                                                                                                                                                                                       |
| Ward 10 North North wing Ward 10 South South wing                                                                                                                                                                                                                                                                                                                                                                                                                                                                                                                                 |
| Ward 10 South South wing Memory unit West wing                                                                                                                                                                                                                                                                                                                                                                                                                                                                                                                                    |
| Eleventh floor                                                                                                                                                                                                                                                                                                                                                                                                                                                                                                                                                                    |
| Ward 11 North North wing                                                                                                                                                                                                                                                                                                                                                                                                                                                                                                                                                          |
| Ward 11 South South wing                                                                                                                                                                                                                                                                                                                                                                                                                                                                                                                                                          |
| Ward 11 West West wing                                                                                                                                                                                                                                                                                                                                                                                                                                                                                                                                                            |
| Fourteenth floor                                                                                                                                                                                                                                                                                                                                                                                                                                                                                                                                                                  |
| Theatres Tower block                                                                                                                                                                                                                                                                                                                                                                                                                                                                                                                                                              |
| Fifteenth floor                                                                                                                                                                                                                                                                                                                                                                                                                                                                                                                                                                   |
| Private patients Tower block                                                                                                                                                                                                                                                                                                                                                                                                                                                                                                                                                      |