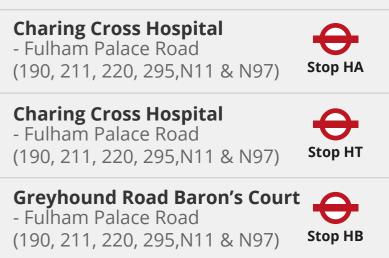

# **Hospital address**

**Nearest bus stops** 

Charing Cross Hospital, Fulham Palace Rd, London, W6 8RF

Wifi