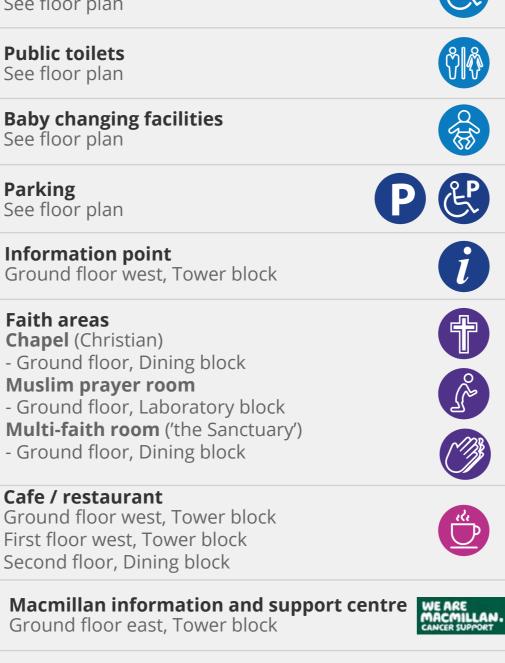

# **Charing Cross Hospital**

TEL: 020 3311 1234

| Lower ground floor                                                                                                                                                                       |                                                                                                                                                                      |
|------------------------------------------------------------------------------------------------------------------------------------------------------------------------------------------|----------------------------------------------------------------------------------------------------------------------------------------------------------------------|
| Limb fitting                                                                                                                                                                             | Tower block                                                                                                                                                          |
| <b>Ground floor</b>                                                                                                                                                                      |                                                                                                                                                                      |
| Clinical decisions unit<br>Rheumatology<br>Hydro pool<br>Occupational therapy<br>Physiotherapy                                                                                           | North wing East wing South wing South wing South wing                                                                                                                |
| First floor                                                                                                                                                                              |                                                                                                                                                                      |
| Imaging Lithotripsy Ultrasound X-ray MRI / CT Nuclear medicine Vascular interventional Breast services Endoscopy Day theatres Dialysis unit ENT Eye clinic Oral surgery Main outpatients | North wing West wing West wing South wing South wing South wing South wing South wing Clinic block |
| Second floor                                                                                                                                                                             |                                                                                                                                                                      |
| Children's hearing clinic<br>Podiatry<br>Speech therapy<br>Social work<br>Hearing therapy<br>Pain management<br>centre                                                                   | North wing<br>North wing<br>North wing<br>West wing<br>South wing<br>South wing                                                                                      |
| Third floor                                                                                                                                                                              |                                                                                                                                                                      |
| Urology outpatients<br>Neuromuscular unit<br>Neurophysiology                                                                                                                             | North wing<br>South wing<br>South wing                                                                                                                               |

| Fourth floor  Ward 4 Ward 4 South wing  Fifth floor  Ward 5 Ward 5 Ward 5 Ward 5 Ward 6 Ward 6 Ward 6 Ward 6 Ward 6 Ward 7 Ward 8 Ward 8 Ward 8  North wing West wing  Fighth floor  Ward 8 Ward 9  North wing West wing  South wing West wing  North wing West wing  South wing West wing  North wing West wing  North wing West wing  North wing West wing  North floor  Ward 9  North wing West wing  North wing South wing  North wing South wing  North wing South wing South wing  North wing South wing South wing |
|-----------------------------------------------------------------------------------------------------------------------------------------------------------------------------------------------------------------------------------------------------------------------------------------------------------------------------------------------------------------------------------------------------------------------------------------------------------------------------------------------------------------------------------------------------------------------------------|
| Fifth floor  Ward 5 Ward 5 Ward 5 Ward 5 Ward 6 Ward 6 Ward 6 Ward 6 Ward 6 Ward 7 Ward 8 Ward 8 Ward 8  North wing West wing  Fighth floor  Ward 9  North wing West wing  South wing West wing  South wing West wing  South wing  North wing West wing  South wing  North wing West wing  South wing  North wing South wing  North wing South wing  North wing South wing South wing  North wing South wing South wing                                                                                                          |
| Fifth floor  Ward 5 Ward 5 Ward 5 Ward 5 West wing  Sixth floor  Ward 6 Ward 6 Ward 6 Ward 6 Ward 7 Ward 8 Ward 8  North wing West wing  Fighth floor  Ward 8 Ward 9  North wing West wing  South wing  North wing South wing  South wing  North wing South wing  North wing South wing  North south wing  North south wing  North south wing  North wing South wing  North wing South wing South wing                                                                                                                    |
| Ward 5 Ward 5 Ward 5 Ward 5 Ward 5 West wing  Sixth floor Ward 6 Ward 6 Ward 6 Ward 6 Ward 7 Ward 8 Ward 8 Ward 8  North wing West wing  South wing West wing  South wing  West wing  North wing South wing  Ward 8 Ward 9  North wing South wing  North wing South wing  North wing South wing South wing South wing South wing South wing                                                                                                                                                                                      |
| Ward 5 Ward 5 Ward 5 Ward 6 Ward 6 Ward 6 Ward 6 Ward 6 Ward 6 Ward 7 Ward 8 Ward 8 West wing  South wing West wing  South wing West wing  South wing West wing  North wing West wing South wing Ward 8 Ward 8  North wing West wing South wing Ward 9  North wing South wing South wing South wing South wing South wing                                                                                                                                                                                                               |
| Sixth floor Ward 6 Ward 6 Ward 6 Ward 6 Ward 6 Ward 7 Ward 8 Ward 8 Ward 8  North wing West wing South wing West wing South wing West wing South wing Ward 8 Ward 9  North wing West wing South wing West wing South wing Ward 9  North wing South wing South wing South wing                                                                                                                                                                                                                                                           |
| Sixth floor  Ward 6 Ward 6 Ward 6 Ward 6 Ward 7 Ward 8 Ward 8  North wing South wing South wing West wing South wing Ward 8 Ward 9  North wing West wing South wing West wing South wing                                                                                                                                                                                                                                                                   |
| Ward 6 Ward 6 Ward 6 Ward 6 Ward 6 West wing  Seventh floor Ward 7 Ward 7 Ward 7 Ward 7 South wing South wing  Eighth floor Ward 8 Ward 8 Ward 8  North wing West wing South wing West wing Ward 9  North wing South wing                                                                                                                                                                                                                                                                            |
| Ward 6 Ward 6 Ward 6 West wing  Seventh floor Ward 7 Ward 7 Ward 7 Ward 7 South wing West wing South wing  Eighth floor Ward 8 Ward 8 Ward 8  Ninth floor Ward 9 HASU Ward 9  South wing                                                                                                                                                                                                                                                                                                                        |
| Ward 6  Seventh floor  Ward 7 Ward 7 Ward 7 Ward 7 Ward 7 South wing  Eighth floor  Ward 8 Ward 8  West wing West wing  South wing  West wing  North wing  Ward 9  North wing  South wing  South wing  North wing  South wing  South wing  South wing                                                                                                                                                                                                                                                                                                                             |
| Seventh floor  Ward 7 Ward 7 Ward 7 Ward 7 Ward 7 South wing  Eighth floor  Ward 8 Ward 8  Ward 8  Ninth floor  Ward 9 HASU Ward 9  South wing South wing South wing South wing South wing                                                                                                                                                                                                                                                                                                                                                                                        |
| Ward 7 Ward 7 Ward 7 Ward 7 Ward 7 Ward 8 Ward 8 Ward 8 Ward 8  North wing  South wing  West wing  Ninth floor  Ward 9 HASU Ward 9  North wing South wing South wing                                                                                                                                                                                                                                                                                                                                                                                                              |
| Ward 7 Ward 7 Ward 7 South wing  Eighth floor Ward 8 Ward 8 Ward 8  Ninth floor Ward 9 HASU Ward 9  South wing West wing  North wing South wing South wing                                                                                                                                                                                                                                                                                                                                                                                                                        |
| Ward 7  Eighth floor  Ward 8  Ward 8  West wing  Ninth floor  Ward 9 HASU Ward 9  South wing South wing South wing South wing                                                                                                                                                                                                                                                                                                                                                                                                                                                     |
| Eighth floor  Ward 8 Ward 8  West wing  Ninth floor  Ward 9 HASU Ward 9  South wing South wing                                                                                                                                                                                                                                                                                                                                                                                                                                                                                    |
| Ward 8 Ward 8 West wing  Ninth floor Ward 9 HASU Ward 9 South wing South wing                                                                                                                                                                                                                                                                                                                                                                                                                                                                                                     |
| Ward 8  West wing  Ninth floor  Ward 9 HASU Ward 9  South wing                                                                                                                                                                                                                                                                                                                                                                                                                                                                                                                    |
| Ward 9 HASU Ward 9  North wing South wing                                                                                                                                                                                                                                                                                                                                                                                                                                                                                                                                         |
| Ward 9 South wing                                                                                                                                                                                                                                                                                                                                                                                                                                                                                                                                                                 |
|                                                                                                                                                                                                                                                                                                                                                                                                                                                                                                                                                                                   |
|                                                                                                                                                                                                                                                                                                                                                                                                                                                                                                                                                                                   |
| Ward 9 West wing                                                                                                                                                                                                                                                                                                                                                                                                                                                                                                                                                                  |
| Tenth floor                                                                                                                                                                                                                                                                                                                                                                                                                                                                                                                                                                       |
| Ward 10 North North wing Ward 10 South South wing                                                                                                                                                                                                                                                                                                                                                                                                                                                                                                                                 |
| Ward 10 South South wing Memory unit West wing                                                                                                                                                                                                                                                                                                                                                                                                                                                                                                                                    |
| Eleventh floor                                                                                                                                                                                                                                                                                                                                                                                                                                                                                                                                                                    |
| Ward 11 North North wing                                                                                                                                                                                                                                                                                                                                                                                                                                                                                                                                                          |
| Ward 11 South South wing                                                                                                                                                                                                                                                                                                                                                                                                                                                                                                                                                          |
| Ward 11 West West wing                                                                                                                                                                                                                                                                                                                                                                                                                                                                                                                                                            |
| Fourteenth floor                                                                                                                                                                                                                                                                                                                                                                                                                                                                                                                                                                  |
| Theatres Tower block                                                                                                                                                                                                                                                                                                                                                                                                                                                                                                                                                              |
| Fifteenth floor                                                                                                                                                                                                                                                                                                                                                                                                                                                                                                                                                                   |
| Private patients Tower block                                                                                                                                                                                                                                                                                                                                                                                                                                                                                                                                                      |